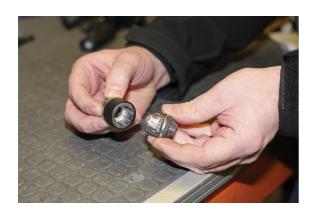

## Wheel Nut & Bolt Extractor Socket Set 7pc

A 7 piece, 1/2"D wheel socket and bolt socket set specially designed for the removal of damaged wheel fixings.

## **Additional Information**

- Sizes: 17, 19, 21mm.
- Thin wall, 1/2"D sockets manufactured from Chrome Molybdenum with protective sleeve for use on alloy wheels; overall length: 86mm.
- Cold forged sockets specially for the removal of damaged wheel nuts and bolts. Supplied with protective covers; overall length: 31mm.
- A punch for removing damaged bolts from the socket is also included. Do not use the cold forged spiral sockets for fitting wheel nuts or bolts.
- Presented in an EVA foam tray convenient for user storage and limiting packaging waste.