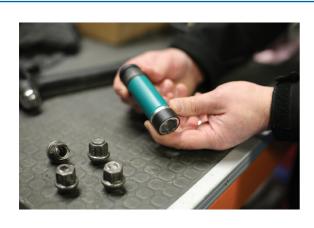

## Wheel Nut & Bolt Extractor Socket Set 7pc

A 7 piece, 1/2"D wheel socket and bolt socket set specially designed for the removal of damaged wheel fixings.

## **Additional Information**

- Sizes: 17, 19, 21mm.
- Thin wall, 1/2"D sockets manufactured from Chrome Molybdenum with protective sleeve for use on alloy wheels; overall length: 86mm.
- Cold forged sockets specially for the removal of damaged wheel nuts and bolts. Supplied with protective covers; overall length: 31mm.
- A punch for removing damaged bolts from the socket is also included. Do not use the cold forged spiral sockets for fitting wheel nuts or bolts.
- Presented in an EVA foam tray convenient for user storage and limiting packaging waste.