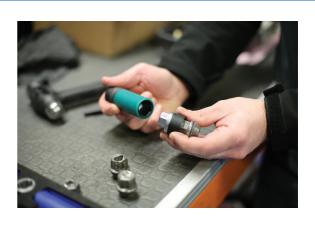

## Wheel Nut & Bolt Extractor Socket Set 7pc

A 7 piece, 1/2"D wheel socket and bolt socket set specially designed for the removal of damaged wheel fixings.

## **Additional Information**

- Sizes: 17, 19, 21mm.
- Thin wall, 1/2"D sockets manufactured from Chrome Molybdenum with protective sleeve for use on alloy wheels; overall length: 86mm.
- Cold forged sockets specially for the removal of damaged wheel nuts and bolts. Supplied with protective covers; overall length: 31mm.
- A punch for removing damaged bolts from the socket is also included. Do not use the cold forged spiral sockets for fitting wheel nuts or bolts.
- Presented in an EVA foam tray convenient for user storage and limiting packaging waste.