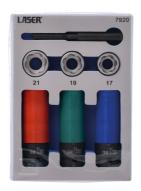

## Wheel Nut & Bolt Extractor Socket Set 7pc

A 7 piece, 1/2"D wheel socket and bolt socket set specially designed for the removal of damaged wheel fixings.

## **Additional Information**

- Sizes: 17, 19, 21mm.
- Thin wall, 1/2"D sockets manufactured from Chrome Molybdenum with protective sleeve for use on alloy wheels; overall length: 86mm.
- Cold forged sockets specially for the removal of damaged wheel nuts and bolts. Supplied with protective covers; overall length: 31mm.
- A punch for removing damaged bolts from the socket is also included. Do not use the cold forged spiral sockets for fitting wheel nuts or bolts.
- Presented in an EVA foam tray convenient for user storage and limiting packaging waste.