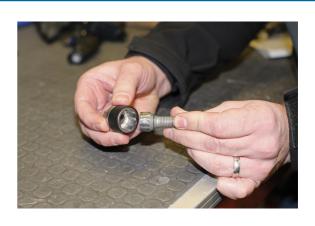

## Wheel Nut & Bolt Extractor Socket Set 7pc

A 7 piece, 1/2"D wheel socket and bolt socket set specially designed for the removal of damaged wheel fixings.

## **Additional Information**

- Sizes: 17, 19, 21mm.
- Thin wall, 1/2"D sockets manufactured from Chrome Molybdenum with protective sleeve for use on alloy wheels; overall length: 86mm.
- Cold forged sockets specially for the removal of damaged wheel nuts and bolts. Supplied with protective covers; overall length: 31mm.
- A punch for removing damaged bolts from the socket is also included. Do not use the cold forged spiral sockets for fitting wheel nuts or bolts.
- Presented in an EVA foam tray convenient for user storage and limiting packaging waste.