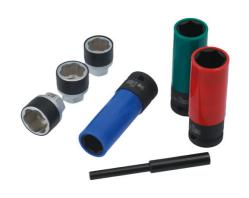

## Wheel Nut & Bolt Extractor Socket Set 7pc

A 7 piece, 1/2"D wheel socket and bolt socket set specially designed for the removal of damaged wheel fixings.

## **Additional Information**

- Sizes: 17, 19, 21mm.
- Thin wall, 1/2"D sockets manufactured from Chrome Molybdenum with protective sleeve for use on alloy wheels; overall length: 86mm.
- Cold forged sockets specially for the removal of damaged wheel nuts and bolts. Supplied with protective covers; overall length: 31mm.
- A punch for removing damaged bolts from the socket is also included. Do not use the cold forged spiral sockets for fitting wheel nuts or bolts.
- Presented in an EVA foam tray convenient for user storage and limiting packaging waste.